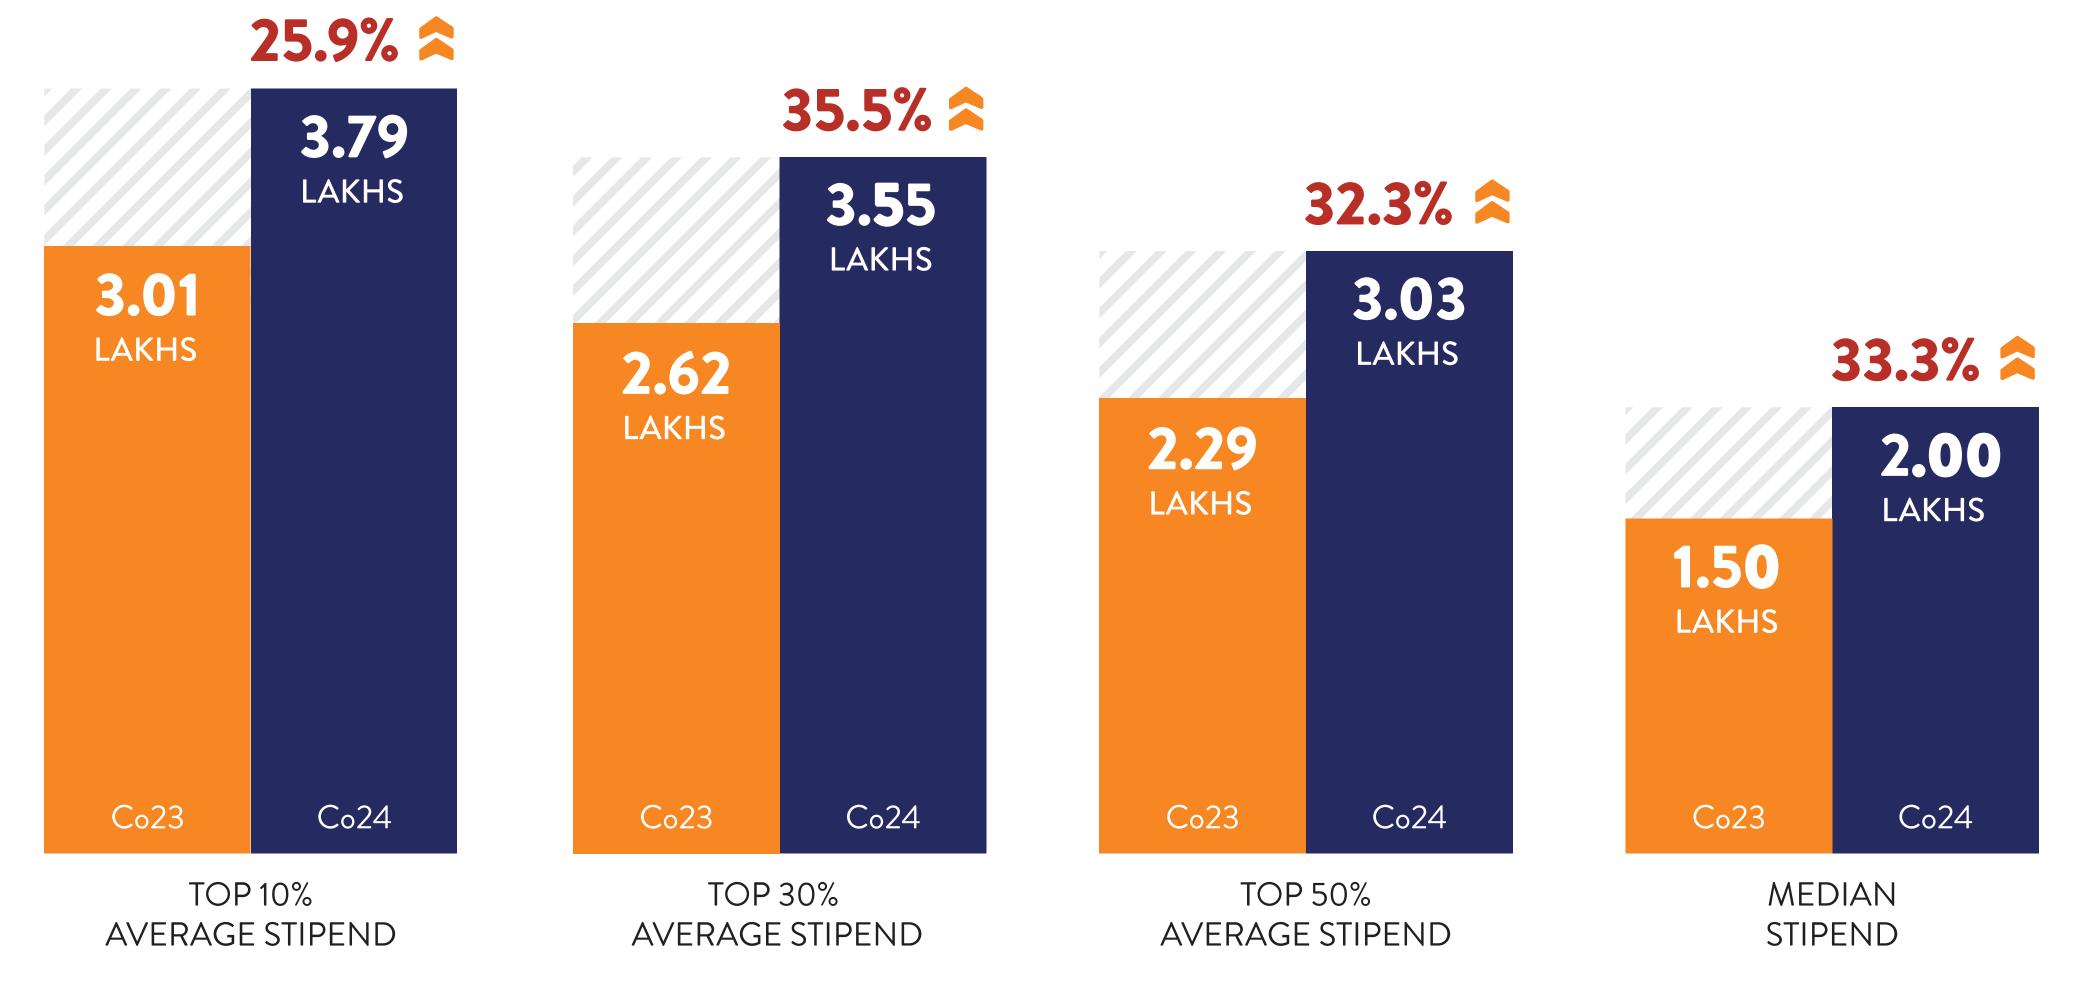

#### DEAN'S MESSAGE

I am happy to share the summer placement report for the second batch of BITS School of Management, BITSoM.

We have seen a strong improvement in our outcomes, with median stipends rising by 33%. Many marquee recruiters have participated and hired, and been impressed by the quality and preparation of our students.

### PLACEMENT STATISTICS

**60%** of the class has received a stipend of **2 lakhs and above**.

All stipend figures in INR, and aggregated for the period of the two month internships.

**AVERAGE STIPEND** 

2.03
LAKHS

HIGHEST STIPEND 4.75
LAKHS

PARTICIPATING STUDENTS

126

PARTICIPATING COMPANIES

51

STUDENTS PLACED