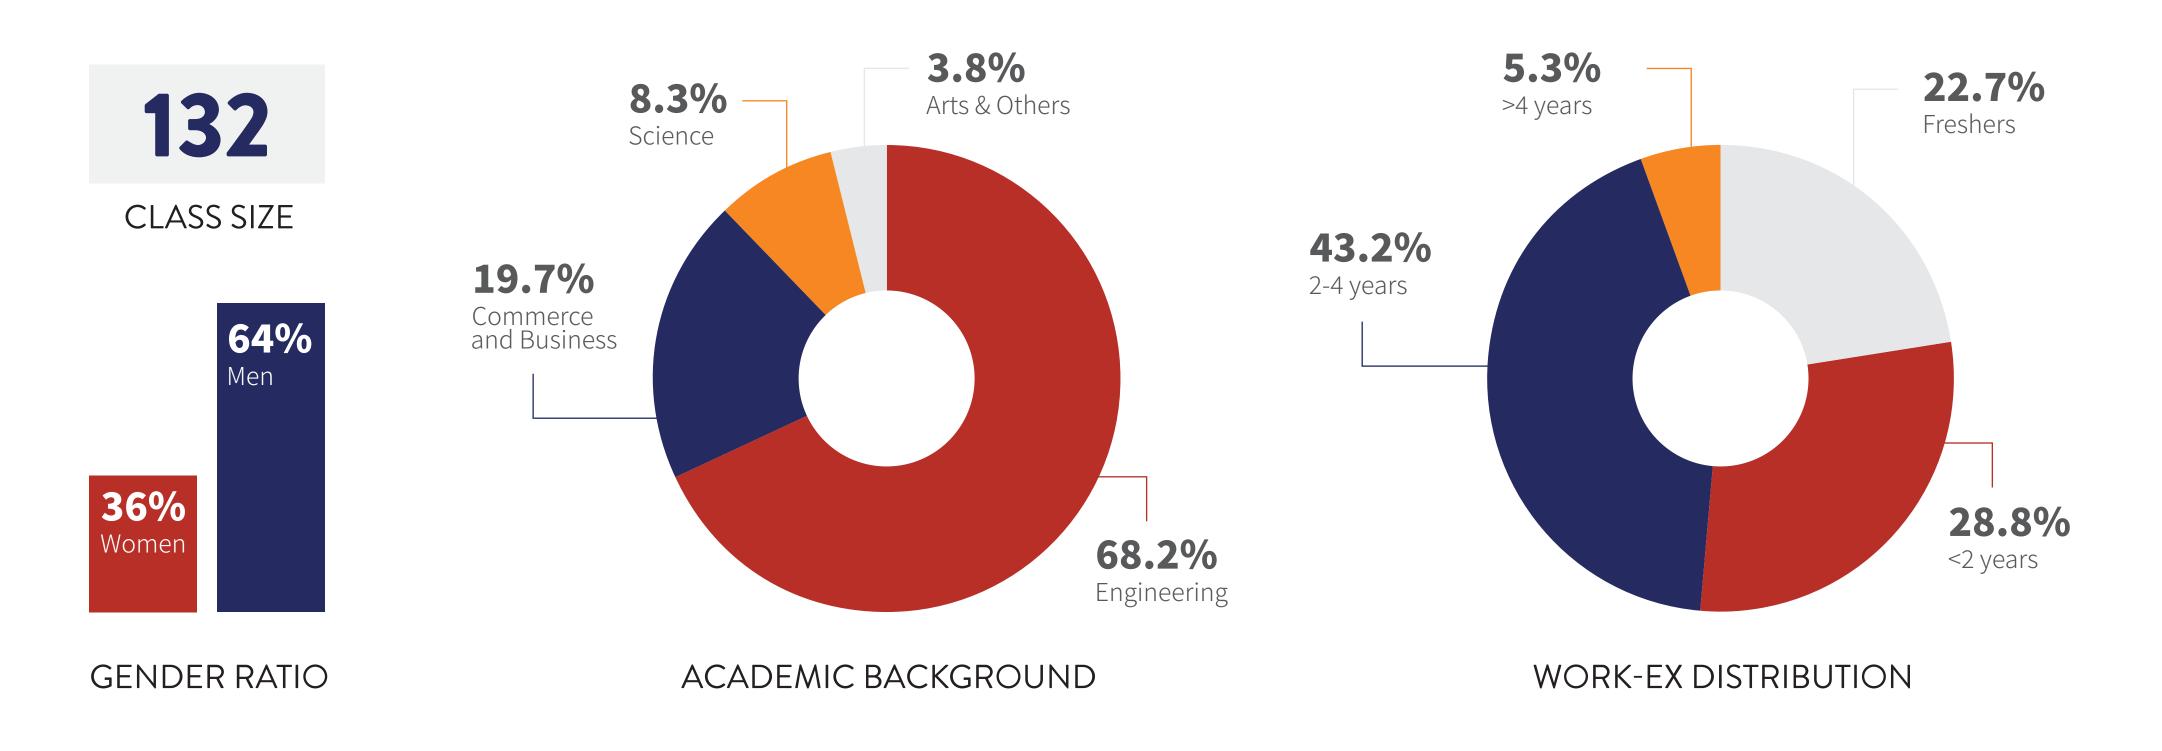

#### MBA 2022 - 2024 CLASS PROFILE

**TOP UG COLLEGES** 

| UNIVERSITY COLLEGE             | IIT (BHU)              | BITS          | NIT                             | NIT               |
|--------------------------------|------------------------|---------------|---------------------------------|-------------------|
| LONDON, UK                     | VARANASI               | PILANI        | SURATHKAL                       | TRICHY            |
| NIT                            | NIT                    | VIT           | DELHI                           | ASHOKA            |
| CALICUT                        | WARANGAL               | VELLORE       | UNIVERSITY                      | UNIVERSITY        |
| ST XAVIER'S COLLEGE<br>KOLKATA | FERGUSSON COLLEGE PUNE | ICT<br>MUMBAI | MANIPAL INSTITUTE OF TECHNOLOGY | SRM<br>UNIVERSITY |