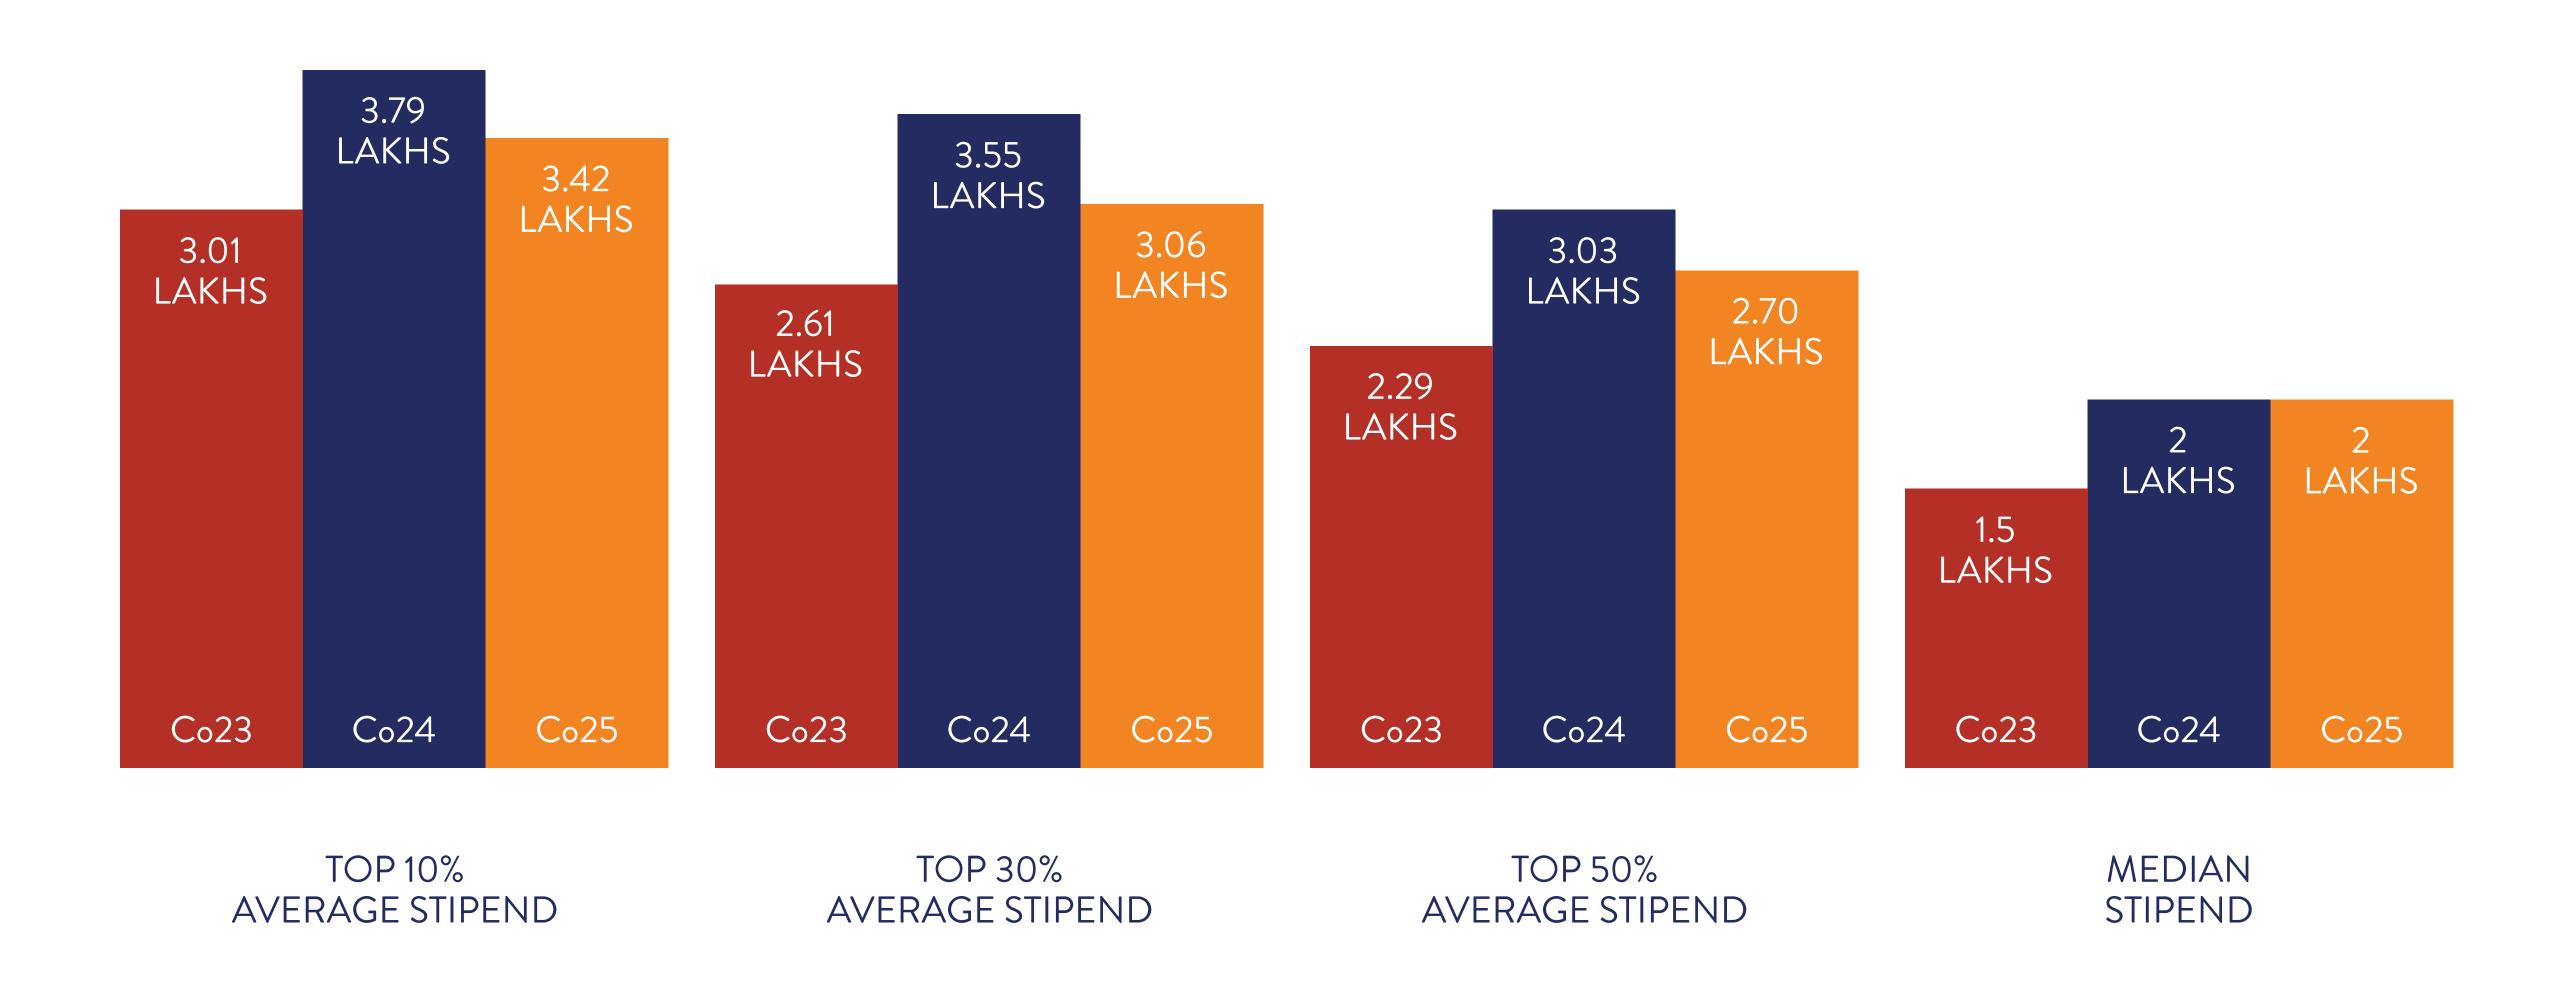

# PLACEMENT STATISTICS

# PLACEMENT STATISTICS

All stipend figures in INR, and aggregated for the period of the two month internships.