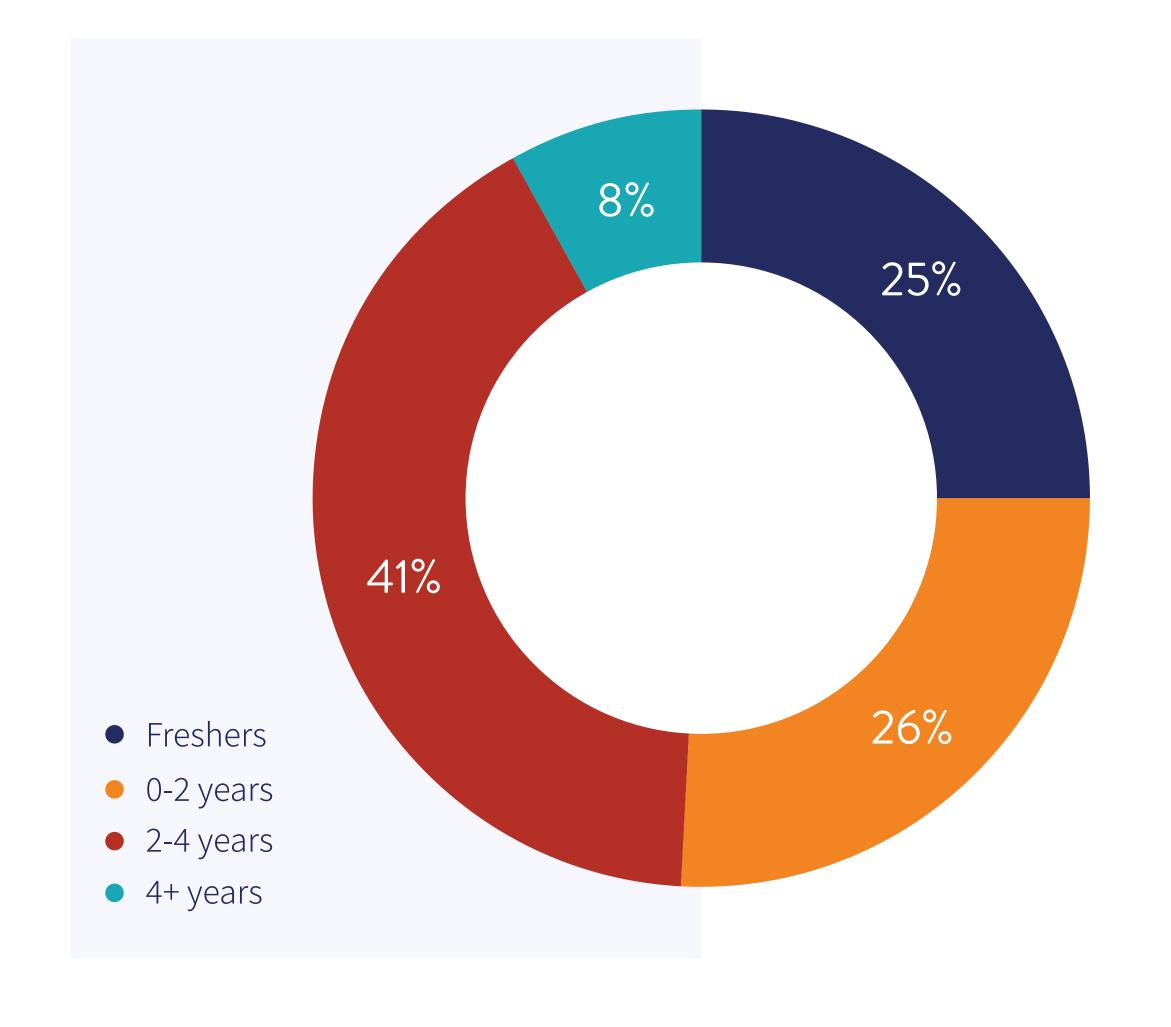

ority of students placed through our campus process, there were 22 students who responded to market conditions and proactively found their own internships. BITSoM has a firm policy against putting pressure on students to opt out of the placement process. I am proud to say that not one of these students has been under pressure to opt out, and the policy has been strictly enforced.

BITSoM aims to be among the very best B-schools in the country, a goal we are pursuing with a strategic vision, determination, and, importantly in this context - transparency.

With our best wishes,



# PILLARS OF THE BITSOM EXPERIENCE













# MBA CLASS OF 2025 - CLASS PROFILE

BATCH STRENGTH 154



MALE 55% FEMALE 45% ACADEMIC BACKGROUND



# MBA CLASS OF 2025 - CLASS PROFILE

#### WORK EX DISTRIBUTION



#### TOP UG COLLEGES



























# PLACEMENT STATISTICS



# PLACEMENT STATISTICS



All stipend figures in INR, and aggregated for the period of the two month internships.

# PARTICIPATING ORGANISATIONS

| Consulting                               | 9.9                         | EY                                 | Gartner                      | McKinsey & Co.                 | PwC                        |                      |                                |                  |
|------------------------------------------|-----------------------------|------------------------------------|------------------------------|--------------------------------|----------------------------|----------------------|--------------------------------|------------------|
| FMCG/FMCD/Retail