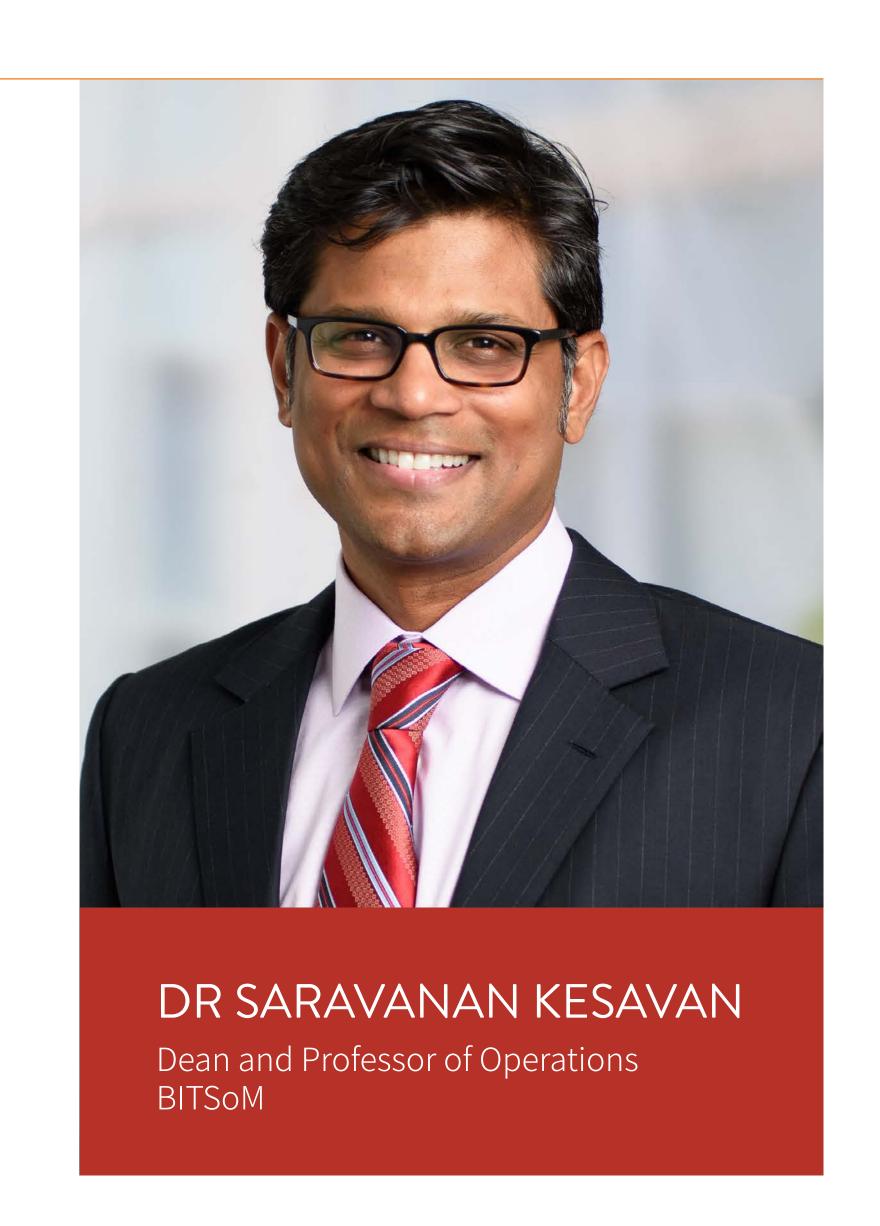

# DEAN'S MESSAGE

I am happy to share the Summer placement report for the Class of 2025, with 100% placement for the third cohort of BITS School of Management, BITSoM.

While economic conditions have been less than ideal this year, our Industry Partnership & Career Services team made extraordinary efforts to create opportunities for every student who participated in the Summer Internship Placement process. A broad range of sought-after Industries and domains have been well represented, with several marquee names added to the portfolio this year. We have been able to achieve a healthy average stipend of INR 1.75 Lakhs (for two months). The median stipend of INR 2.00 Lakhs has been maintained from last year.

BITSoM aims to be among the very best B-schools in the country, a goal we are pursuing with a strategic vision, determination, and, importantly in this context - transparency.

With our best wishes,