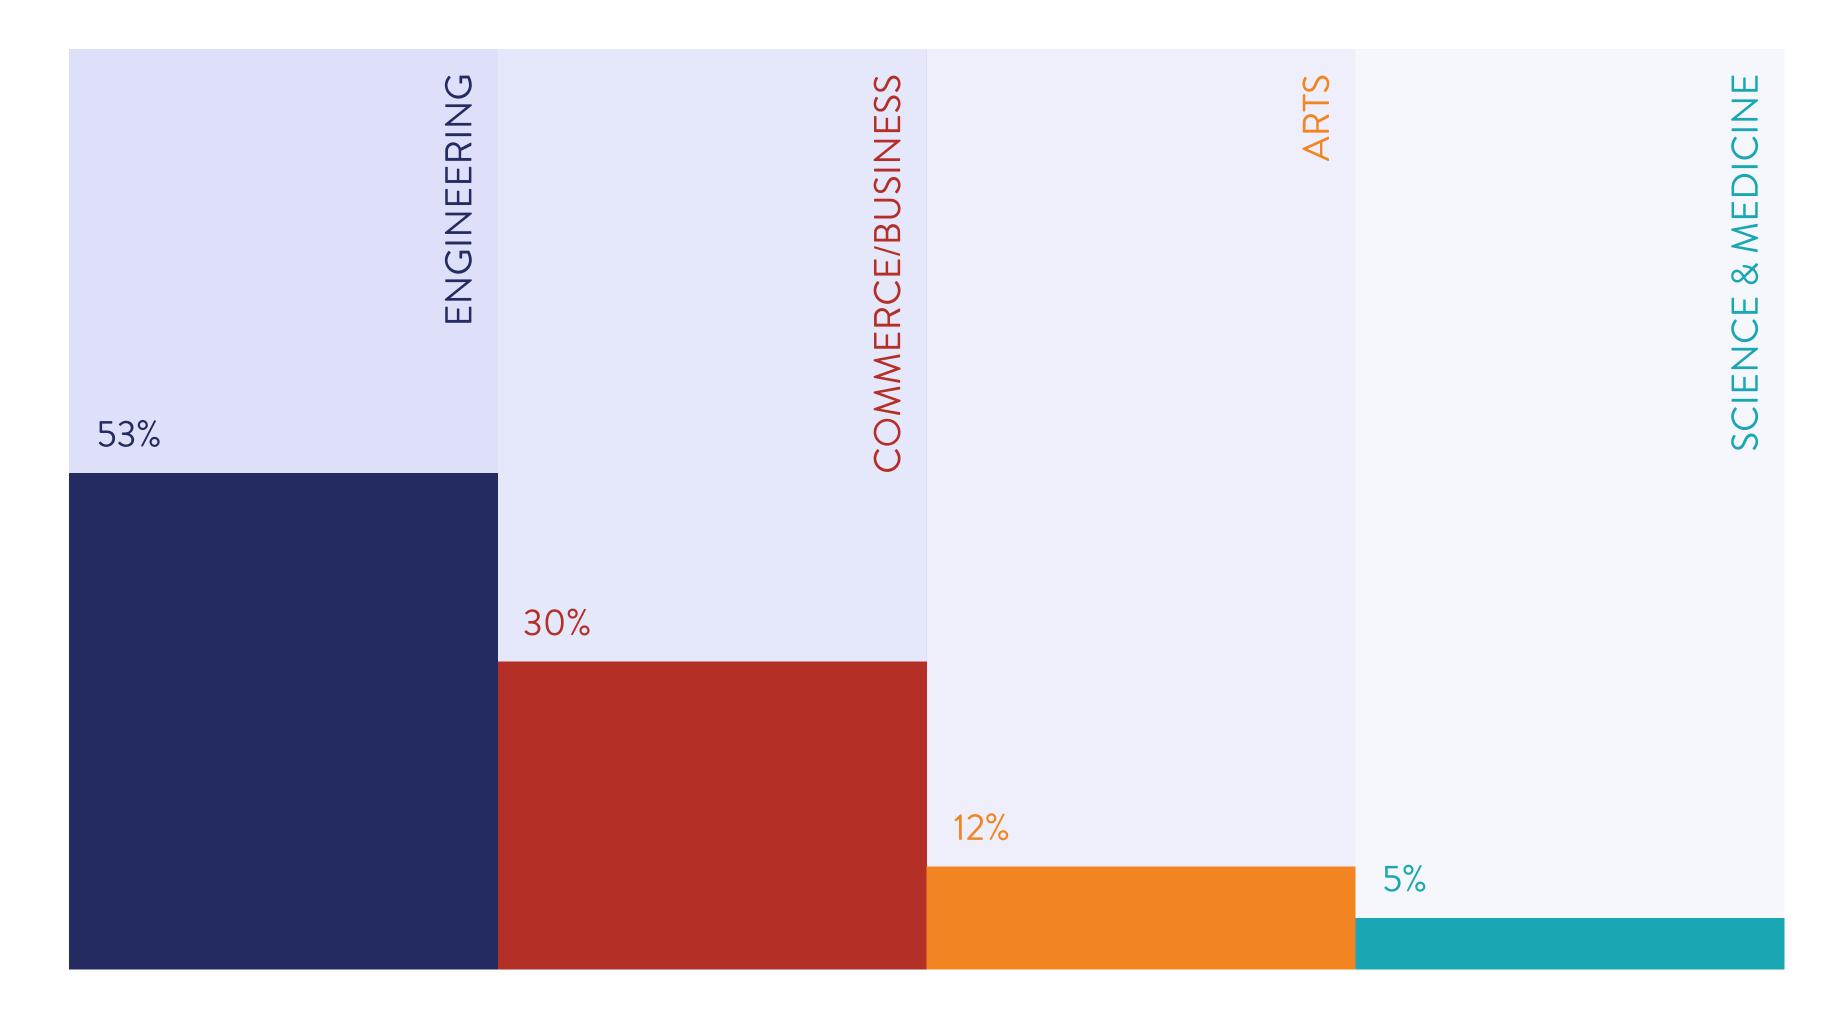

# MBA CLASS OF 2025 - CLASS PROFILE

BATCH STRENGTH 154

MALE 55% FEMALE 45% ACADEMIC BACKGROUND